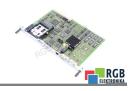

## Repair 1070081903-104 BOSCH REXROTH

We will repair every BOSCH REXROTH device. If you cannot find the device that interests you, please contact us. We collect the devices **free of charge** via a courier or in person, thanks to which we are able to carry out the repair within several hours. We will diagnose your equipment **for free**, and if you do not decide on our service, you will not incur any costs. We offer **24 months warranty** for all completed repairs. We are available 24/7, also at weekends and on holidays. **Call us 24/7**: <u>+48 71 750 09 77</u> and receive immediate help.

## SPECIFICATIONS

| MANUFACTURER | BOSCH REXROTH  |
|--------------|----------------|
| MODEL        | 1070081903-104 |
| CATEGORY     | PLC Systems    |
| WEIGHT       | 1.0 kg         |